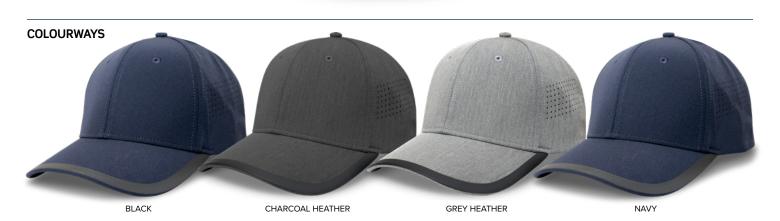

with fashion-forward styles, superior fabrics and experienced craftsmanship. Legend Black is for those who take their headwear seriously.



7008

# **Circuit** Cap

(5

(6)

(1)

Introducing Circuit, the ultimate sporty cap for your active lifestyle. With a curved peak for added style and functionality, lightweight blended fabric to keep you cool and dry, stylish printed tape on the peak, and perforated dot pattern on the side panels for breathability. Stay comfortable and stylish with Circuit.

- 1: 6 panel cap
- 2: Curved peak
- **3:** 4 embroidered eyelets
- 4: Perforated dot pattern on side panels
- 5: Premium Velcro strap
- 6: Stylish printed tape on peak
- 7: Legend Black silver foil sticker on peak
- 8: Padded moisture wicking mesh sweatband

3

7

NAVY

9: Black satin label

8)



(4)



The Legend Black label was born from the search for the perfect headwear range. It represents the culmination of 40 years in headwear design with fashion-forward styles, superior fabrics and experienced craftsmanship. Legend Black is for those who take their headwear seriously.



# 7008

# **Circuit** Cap





# SPECIFICATIONS

#### MATERIAL

Black & Navy - 90% Nylon/10% Spandex Grey Heather & Charcoal Heather - 78% Nylon/18% Rayon/4% Spandex

## **DECORATION TYPES**

Embroidery, Supasub, Supaetch, Supaflex

### **DECORATION AREAS**

Embroidery Areas Centred on Front: Up to 120mm w x 58mm h Centred on Back - Logo: Up To 45mm w x 45mm h Centred on Back - Curved Text, Centred on Back - Straight Text: - Up To 95mm w x 10mm h

# Supasub/Supaetch/Supaflex Areas

Centred on Front: Up t