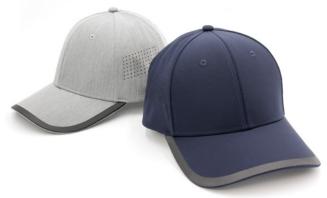

- 1: 6 panel cap
- 2: Curved peak
- **3:** 4 embroidered eyelets
- 4: Perforated dot pattern on side panels
- 5: Premium Velcro strap
- 6: Stylish printed tape on peak
- 7: Legend Black silver foil sticker on peak
- 8: Padded moisture wicking mesh sweatband

### DESCRIPTION

- 6 panel cap
- Curved peak
- 4 embroidered eyelets
- Perforated dot pattern on side panels
- Premium Velcro strap
- Stylish printed tape on peak
- Padded moisture wicking mesh sweatband
- Black satin label